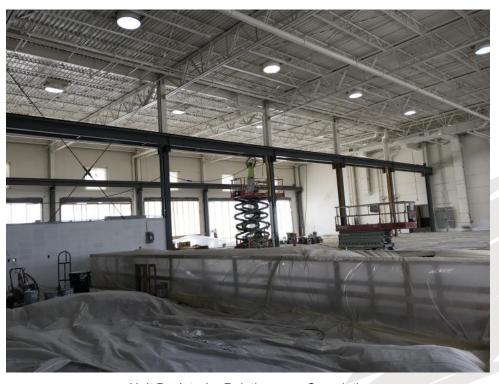

### **Schedule Summary**

Unit C—Vehicle Storage Mezzanine—Mechanical, Sprinkler, Electrical Rough-In is ongoing

- Metal panels and metal roofing are ongoing in Unit A. Installation is about 90% complete.
- Plumbing, HVAC, and electrical is being finished in Unit C Vehicle garage, on concrete slabs
- Painting drywall is about 75% complete in Unit B -Repair Shop walls and ceilings.
- Windows installation 80% complete and continuing.
- Masonry work is complete.
- Cold Storage Unit structure is completed.
- Overhead doors are being installed in Units B and E.
- Casework being installed in Unit A -Administration.