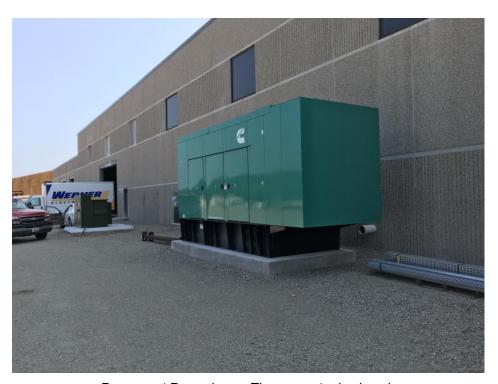

# **Progress Photographs**

Unit B—Break Room #2 Painted and Finishes Ongoing

Permanent Power is on. The generator is placed.