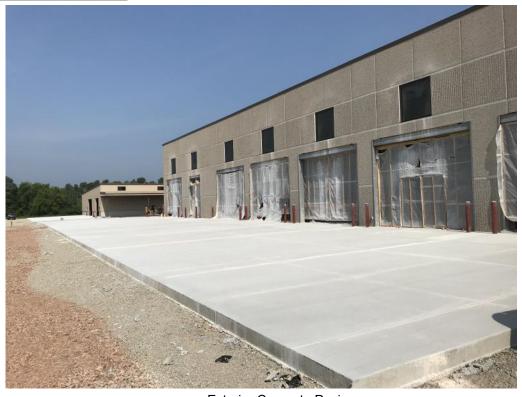

## **Executive Summary**

View from the Southeast Corner

- Highway Department Building finishes are ongoing.
- Exterior aluminum windows and storefronts are ongoing.
- Cold Storage Building construction is complete.
- We Energies has extended electric service to the building. Permanent power is energized in the building.
- Exterior concrete paving is ongoing at building overhead doors.
- Interior finishes are ongoing in Unit A, B, and C.
- Fuel island and equipment are set in place.
- County A road work is under way.

#### **Action Items**

**Exterior Concrete Paving** 

- Exterior asphalt area subbase is placed on southwest side of the site.
- Electrical and plumbing finishes are ongoing in Unit A Administration
- Painting and ceiling grid are near completion in Unit A Administration.
- HVAC, plumbing, electrical, and fire protection over-head rough-ins ongoing in Unit C.
- Sawcutting window and door openings in concrete wall panels Unit C is complete.
- Precast caulking is ongoing.
- Exterior Brick Masonry at monument sign is complete.
- Aggregate base in and around the exterior is near completion.
- Aluminum windows installed in Administration and Vehicle Garage.
- Resinous epoxy floor ongoing in Unit A -Locker Rooms.
- Ceramic tile complete in toilet rooms and locker rooms.