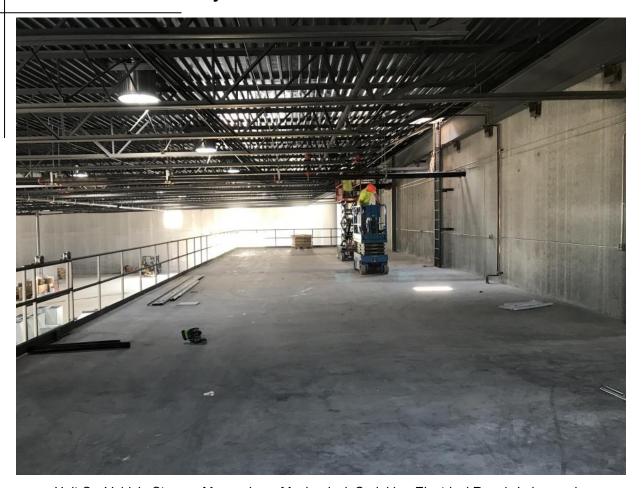

### **Schedule Summary**

Unit C—Vehicle Storage Mezzanine—Mechanical, Sprinkler, Electrical Rough-In is ongoing

- Metal panels and metal roofing are ongoing in Unit A. Installation is about 90% complete.
- Plumbing, HVAC, and electrical is being finished in Unit C Vehicle garage, on concrete slabs
- Painting drywall is about 75% complete in Unit B -Repair Shop walls and ceilings.
- Windows installation 80% complete and continuing.
- Masonry work is complete.
- Cold Storage Unit structure is completed.
- Overhead doors are being installed in Units B and E.
- Casework being installed in Unit A -Administration.