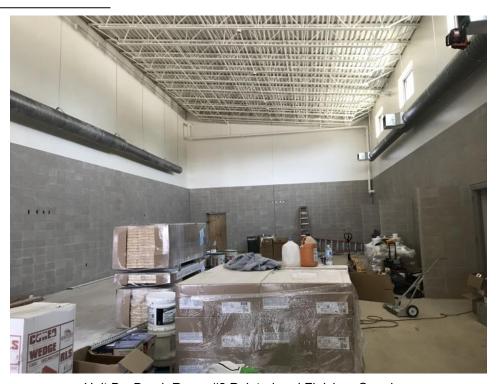

# Progress Photographs

View from the Staff Entrance

Unit B—Interior Painting near Completion